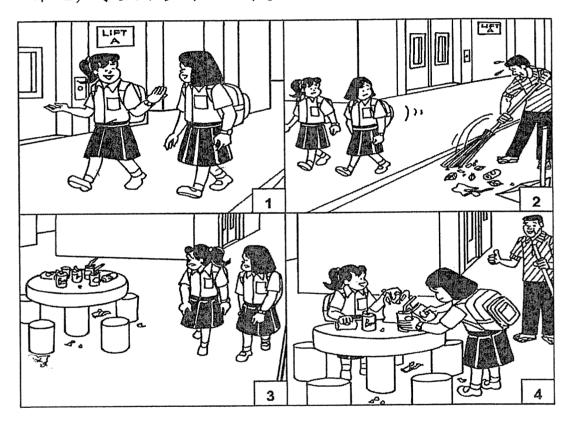

### 看图作文

仔细观察每一张小图,运用所提供的参考词语写一篇作文,字数不少于80字。

参考词语:
 放学 有说有笑 经过 清洁工人 组屋楼下 乱丢 帮忙 收拾

完